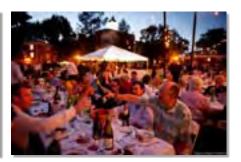

### INTERNATIONAL PINOT NOIR CELEBRATION

Over 50 guest chefs team up with Northwest farmers to transform locally sourced, sustainable ingredients into "edible art." Throughout the weekend, chefs create unforgettable meals with a treasure trove of Oregon ingredients.