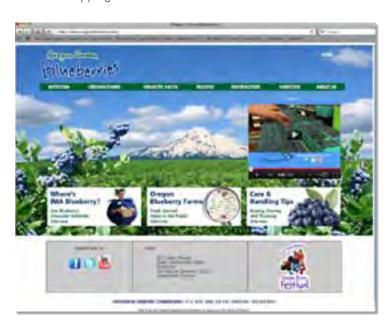

#### WEBSITE

Continue to expand site functions & look. Update farm section to incorporate mapping function. Use USHBC materials when possible for update of images, nutrition and industry updates. Mail all Oregon growers website opportunities, data entry, hot links and mapping.